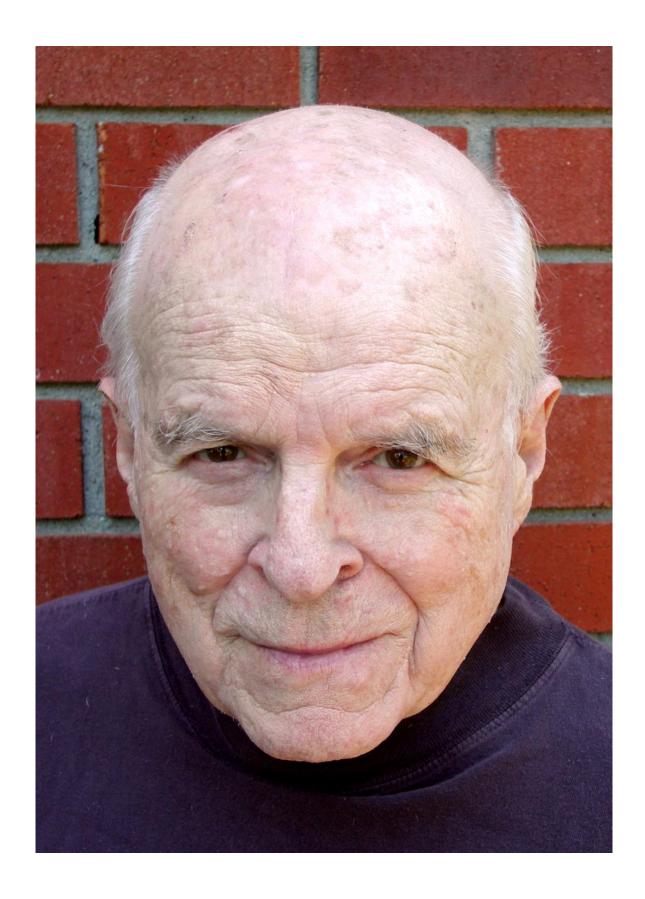

## **Adam Bramble**

Unions: ACTRA, CAEA

Height: 5'8" Weight: 210 lbs. Hair: White Eyes: Brown

Languages: English

FILM / TELEVISION (SELECTED)

THE LAST TEMPLAR LARGE PRINCIPAL NBS / MUSE ENT.
TRUE CRIME SCENE PP DISCOVERY CANADA GARY LANG